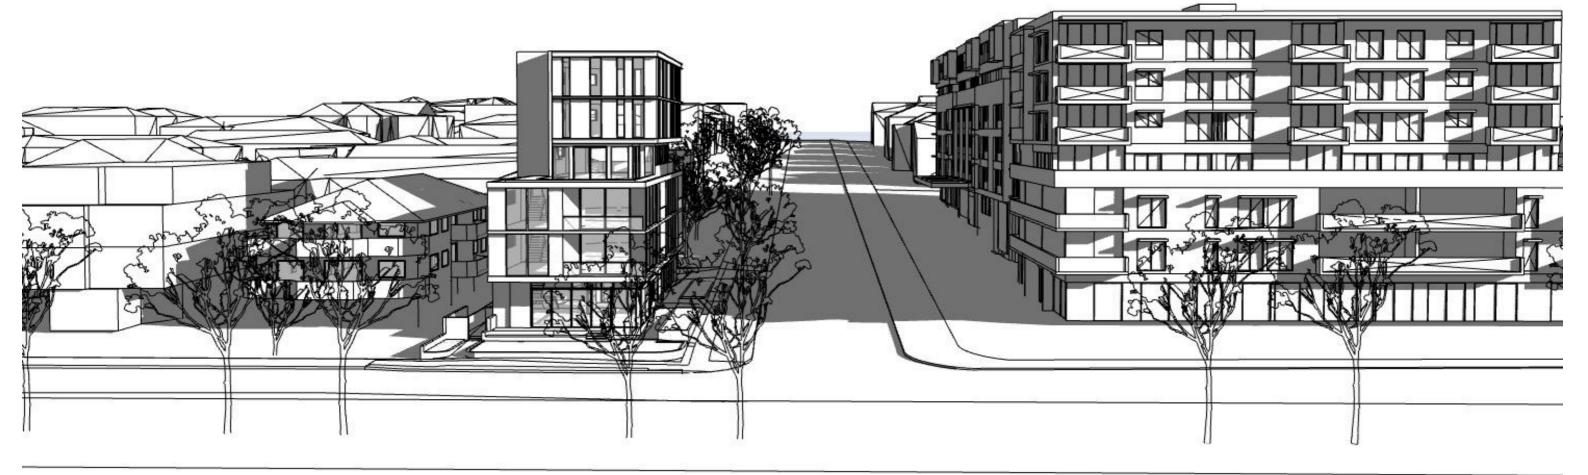

BY DATE

CUENT:

- ST MARY COMMUNITY GROUP

PROJECT TITLE: PROPOSED MEDICAL CENTRE DEVELOPMENT 16 PARK AVENUE WESTMEAD PARRAMATTA NSW 2145 AUSTRALIA DRAWING TITLE: 3D VIEW 02

K:\PTI 2019\P552 - 16 Park Avenue, Westmead\10\_DRAWINGS (PTI)\10\_STAGE - DA\01\_PLN\P552\_16 Park Avenue Westmead\_DA\_V22\_P5\_200619.pln Printed: 13/10/2020